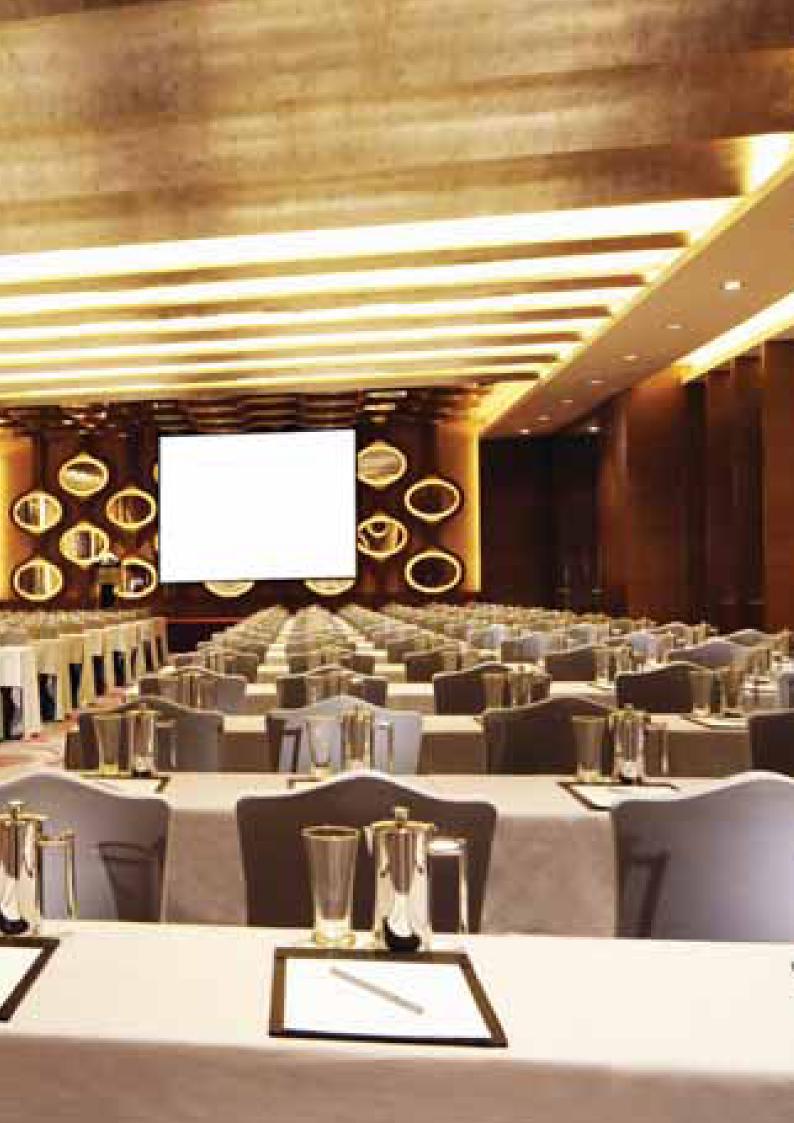

# EVEN THE FACILITIES WILL LEAVE A LASTING IMPRESSION

When it is time to select a venue that makes an impact on guests, the variety of spaces at New World Wuhan Hotel certainly accomplishes this.

There are five multi-purpose rooms that can be arranged in a variety of configurations. The elegant, 440-square-metre pillar-less grand ballroom has a lofty 4.5-metre ceiling and a spacious reception area. It accommodates up to 210 guests for a sit-down event and 500 guests for cocktails, making it the perfect venue for a visionary corporate event or an impressive banquet. With stylish design and state-of-the-art technology, these spaces will impress you and your guests. The Yangtze Lounge, a multi-purpose outlet with classic design and a fresh approach to dining, can also be specialised for private catering, banquets or conference use.