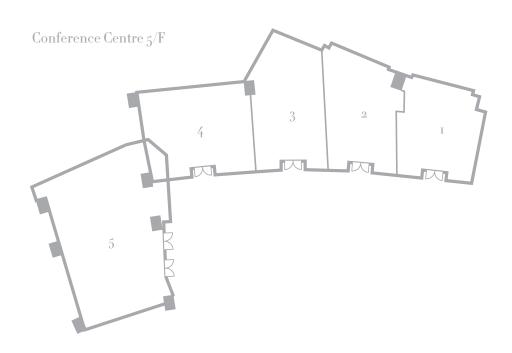

# Capacity $(no.\ of\ people)$

| Function  | Area (m²)                 | U-shape | Hollow | Theatre | Classroom | Dinner | Banquet | Buffet | Cocktail |
|-----------|---------------------------|---------|--------|---------|-----------|--------|---------|--------|----------|
| Grand Ba  | llroom 2/F                |         |        |         |           |        |         |        |          |
| Grand Da  | 440                       | 121     | 100    | 348     | 195       | 108    | 210     | 192    | 500      |
|           | 773                       |         |        | 347     | 193       |        |         | 9-     |          |
| Yangtze I | Lounge 2/F                |         |        |         |           |        |         |        |          |
|           | 145                       | 30      | 30     | 80      | 50        | 20     | 40      | 50     | 60       |
| Conferen  | ce Centre <sub>5</sub> /. | F       |        |         |           |        |         |        |          |
| I         | 49                        | 18      | 20     | 30      | 20        | IO     | 20      | N/A    | 50       |
| 2         | 58                        | 18      | 20     | 36      | 24        | IO     | 20      | N/A    | 60       |
| 3         | 63                        | 20      | 24     | 38      | 26        | 12     | 30      | N/A    | 65       |
| 4         | 68                        | 20      | 25     | 40      | 30        | 18     | 30      | N/A    | 70       |
| 5         | 118                       | 40      | 44     | 70      | 50        | 30     | 60      | N/A    | 120      |
| Conferen  | ce Room 6/I               | 7       |        |         |           |        |         |        |          |
| 6         | 95                        | 26      | 32     | 60      | 40        | N/A    | 40      | N/A    | N/A      |
| Poolside  | Garden 6/F                |         |        |         |           |        |         |        |          |
|           | 245                       | N/A     | N/A    | N/A     | N/A       | N/A    | N/A     | 168    | 250      |