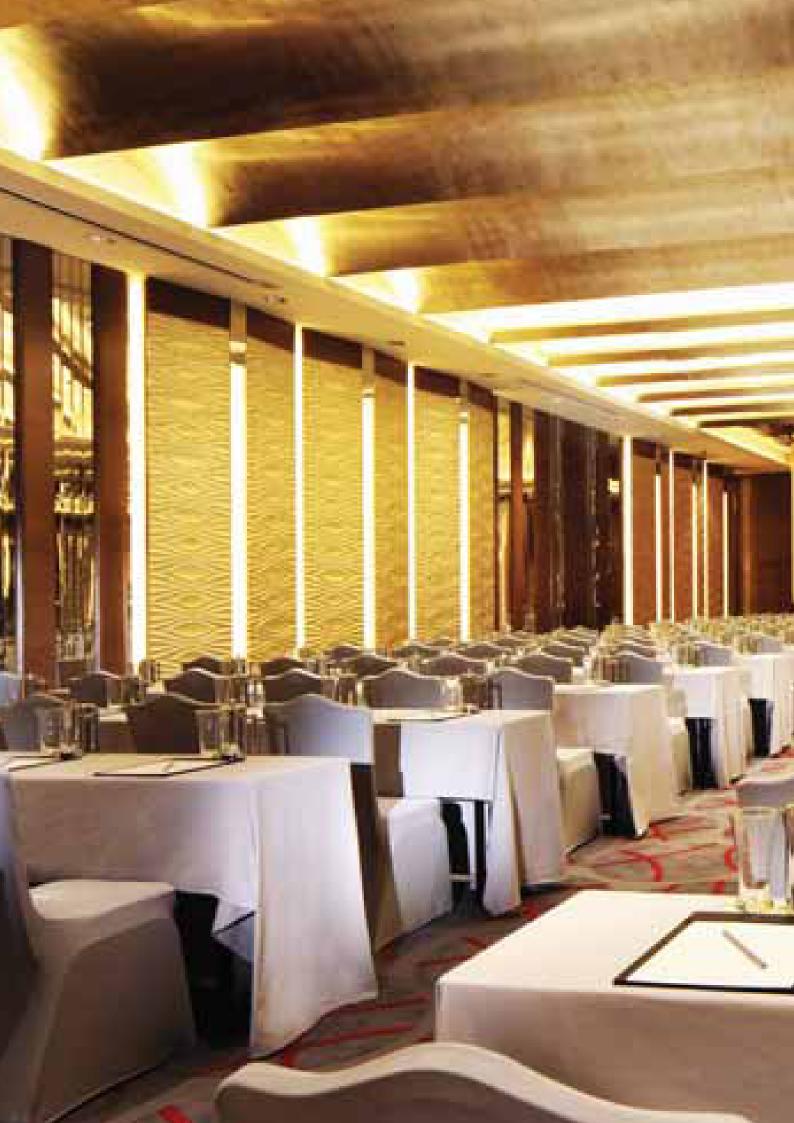

# EVEN THE FACILITIES WILL LEAVE A LASTING IMPRESSION

When it is time to select a venue that makes an impact on guests, the variety of spaces at New World Wuhan Hotel certainly accomplishes this.

There are five multi-purpose rooms that can be arranged in a variety of configurations. The elegant, 440-square-metre pillar-less grand ballroom has a lofty 4.5-metre ceiling and a spacious reception area. It accommodates up to 210 guests for a sit-down event and 500 guests for cocktails, making it the perfect venue for a visionary corporate event or an impressive banquet. With stylish design and state-of-the-art technology, these spaces will impress you and your guests. The Yangtze Lounge, a multi-purpose outlet with classic design and a fresh approach to dining, can also be specialised for private catering, banquets or conference use.