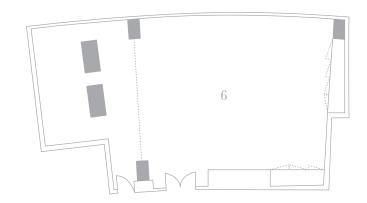

# Capacity $(no.\ of\ people)$

| Function  | Area (m²)                 | U-shape | Hollow | Theatre | Classroom | Dinner | Banquet | Buffet | Cocktail |
|-----------|---------------------------|---------|--------|---------|-----------|--------|---------|--------|----------|
| Grand Ba  | llroom 2/F                |         |        |         |           |        |         |        |          |
| Grand Da  | 440                       | 121     | 100    | 348     | 195       | 108    | 210     | 192    | 500      |
|           | 773                       |         |        | 347     | 193       |        |         | 9-     |          |
| Yangtze I | Lounge 2/F                |         |        |         |           |        |         |        |          |
|           | 145                       | 30      | 30     | 80      | 50        | 20     | 40      | 50     | 60       |
| Conferen  | ce Centre <sub>5</sub> /. | F       |        |         |           |        |         |        |          |
| I         | 49                        | 18      | 20     | 30      | 20        | IO     | 20      | N/A    | 50       |
| 2         | 58                        | 18      | 20     | 36      | 24        | IO     | 20      | N/A    | 60       |
| 3         | 63                        | 20      | 24     | 38      | 26        | 12     | 30      | N/A    | 65       |
| 4         | 68                        | 20      | 25     | 40      | 30        | 18     | 30      | N/A    | 70       |
| 5         | 118                       | 40      | 44     | 70      | 50        | 30     | 60      | N/A    | 120      |
| Conferen  | ce Room 6/I               | 7       |        |         |           |        |         |        |          |
| 6         | 95                        | 26      | 32     | 60      | 40        | N/A    | 40      | N/A    | N/A      |
| Poolside  | Garden 6/F                |         |        |         |           |        |         |        |          |
|           | 245                       | N/A     | N/A    | N/A     | N/A       | N/A    | N/A     | 168    | 250      |

# Conference Room 6/F