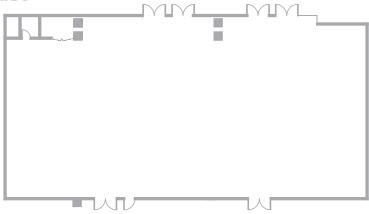

# EVEN THE FACILITIES WILL LEAVE A LASTING IMPRESSION

When it is time to select a venue that makes an impact on guests, the variety of spaces at New World Wuhan Hotel certainly accomplishes this.

There are five multi-purpose rooms that can be arranged in a variety of configurations. The elegant, 440-square-metre pillar-less grand ballroom has a lofty 4.5-metre ceiling and a spacious reception area. It accommodates up to 210 guests for a sit-down event and 500 guests for cocktails, making it the perfect venue for a visionary corporate event or an impressive banquet. With stylish design and state-of-the-art technology, these spaces will impress you and your guests. The Yangtze Lounge, a multi-purpose outlet with classic design and a fresh approach to dining, can also be specialised for private catering, banquets or conference use.

# Capacity $(no.\ of\ people)$

| Function  | Area (m²)                 | U-shape | Hollow | Theatre | Classroom | Dinner | Banquet | Buffet | Cocktail |
|-----------|---------------------------|---------|--------|---------|-----------|--------|---------|--------|----------|
| Grand Ba  | llroom 2/F                |         |        |         |           |        |         |        |          |
| Grand Da  | 440                       | 121     | 100    | 348     | 195       | 108    | 210     | 192    | 500      |
|           | 773                       |         |        | 347     | 193       |        |         | 9-     |          |
| Yangtze I | Lounge 2/F                |         |        |         |           |        |         |        |          |
|           | 145                       | 30      | 30     | 80      | 50        | 20     | 40      | 50     | 60       |
| Conferen  | ce Centre <sub>5</sub> /. | F       |        |         |           |        |         |        |          |
| I         | 49                        | 18      | 20     | 30      | 20        | IO     | 20      | N/A    | 50       |
| 2         | 58                        | 18      | 20     | 36      | 24        | IO     | 20      | N/A    | 60       |
| 3         | 63                        | 20      | 24     | 38      | 26        | 12     | 30      | N/A    | 65       |
| 4         | 68                        | 20      | 25     | 40      | 30        | 18     | 30      | N/A    | 70       |
| 5         | 118                       | 40      | 44     | 70      | 50        | 30     | 60      | N/A    | 120      |
| Conferen  | ce Room 6/I               | 7       |        |         |           |        |         |        |          |
| 6         | 95                        | 26      | 32     | 60      | 40        | N/A    | 40      | N/A    | N/A      |
| Poolside  | Garden 6/F                |         |        |         |           |        |         |        |          |
|           | 245                       | N/A     | N/A    | N/A     | N/A       | N/A    | N/A     | 168    | 250      |