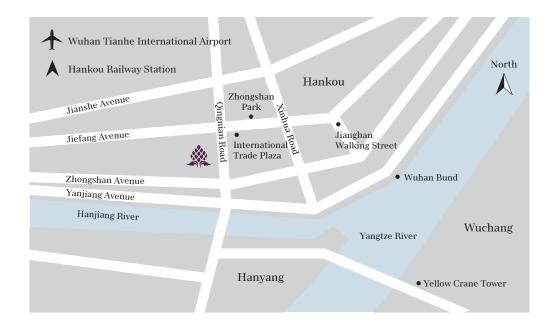

#### THE LOCATION SAYS IT ALL

Located in Hankou's central business district, New World Wuhan Hotel stands close to the regional headquarters of many international companies. The hotel forms part of an integrated complex – New World Centre – comprising New World Wuhan Hotel, 5A-rated offices, New World Department Store, KII Gourmet Tower and deluxe serviced residential property. The hotel is a short stroll from Wuhan International Exhibition and Convention Centre. The convenient location complements the ease and efficiency guests will experience in the hotel itself.

The hotel is a 45-minute drive from Wuhan Tianhe International Airport and a 15-minute drive from Hankou Railway Station. The hotel is adjacent to Wuhan International Plaza and a short stroll from Wuhan International Exhibition and Convention Centre.