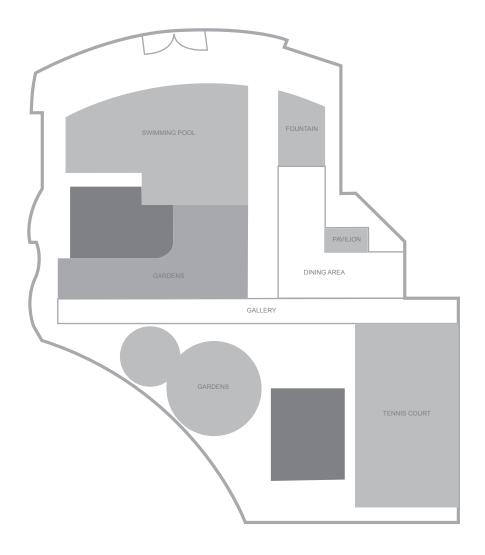

# Capacity $(no.\ of\ people)$

| Function  | Area (m²)                 | U-shape | Hollow | Theatre | Classroom | Dinner | Banquet | Buffet | Cocktail |
|-----------|---------------------------|---------|--------|---------|-----------|--------|---------|--------|----------|
| Grand Ba  | llroom 2/F                |         |        |         |           |        |         |        |          |
| Grand Da  | 440                       | 121     | 100    | 348     | 195       | 108    | 210     | 192    | 500      |
|           | 773                       |         |        | 347     | 193       |        |         | 9-     |          |
| Yangtze I | Lounge 2/F                |         |        |         |           |        |         |        |          |
|           | 145                       | 30      | 30     | 80      | 50        | 20     | 40      | 50     | 60       |
| Conferen  | ce Centre <sub>5</sub> /. | F       |        |         |           |        |         |        |          |
| I         | 49                        | 18      | 20     | 30      | 20        | IO     | 20      | N/A    | 50       |
| 2         | 58                        | 18      | 20     | 36      | 24        | IO     | 20      | N/A    | 60       |
| 3         | 63                        | 20      | 24     | 38      | 26        | 12     | 30      | N/A    | 65       |
| 4         | 68                        | 20      | 25     | 40      | 30        | 18     | 30      | N/A    | 70       |
| 5         | 118                       | 40      | 44     | 70      | 50        | 30     | 60      | N/A    | 120      |
| Conferen  | ce Room 6/I               | 7       |        |         |           |        |         |        |          |
| 6         | 95                        | 26      | 32     | 60      | 40        | N/A    | 40      | N/A    | N/A      |
| Poolside  | Garden 6/F                |         |        |         |           |        |         |        |          |
|           | 245                       | N/A     | N/A    | N/A     | N/A       | N/A    | N/A     | 168    | 250      |

# Poolside Garden 6/F